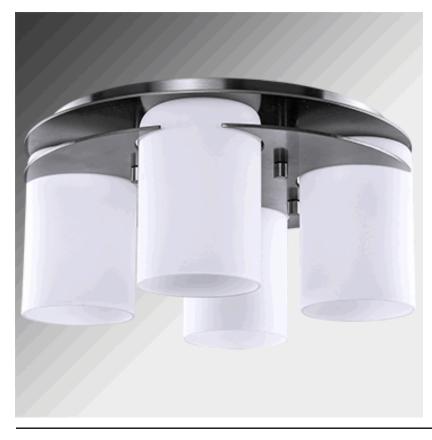

## Lamp Specifications 3982C

STAY ILLUMINATED

13.6" Brushed Nickel Ceiling Fixture, four GU24 sockets, direct wire, with opal white glass shades. Recommend four 13 watt CFL bulbs with GU24 base.

Lamp Dimensions: 13.6"W, 6.5"H

Lamp Finish: Brushed Nickel

Switch: NA

Bulb Wattage: Recommend four 13 watt CFL bulbs with GU24

base

Cordset: direct wired

Socket: GU24

Base: 12"W

Extension:

Arkansas Lighting 1701 S. 28th Street

800-437-7656 Fax: 479-474-9007 www.arkansaslighting.com

Van Buren, AR 72956

sales@arkansaslighting.com customerservice@arkansaslighting.com Shade Part Number: NA

Shade Material: Opal White Glass

Shade Dimensions: NA

Harp: NA

Miscellaneous:

Options:

All specifications noted on this sheet match the photograph shown. Almost every line item has multiple options. Please contact your sales representative for more details.